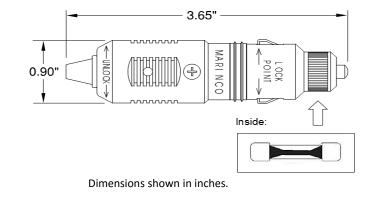

## **Mechanical Specification**

Overall Design: Provided with weather resistant cord seal. Also has sealing ring to provide with weather resistant seal when mated with Marinco Sealink receptacle (cat. no. 12VRC). Plug locks into receptacle to prevent inadvertent disconnection; disengages when plug is rotated 30°.

## Fuse

10 Amp AGC (1-1/4" X 1/4") provided inside unit.

**CAUTION:** A 10 amp fuse is provided. If your wiring is smaller than 16 gauge or if the equipment manufacturer recommends a different size fuse, install the appropriate size fuse before using the plug. Do not use a fuse larger than 15 amps. Reversing positive and negative wires may damage equipment.