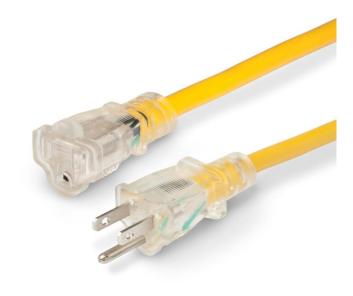

## Item #: 150025NL

**Description** 25' 14/3 15A Extension Cord

#### Cable

Size: Conductors: Nominal Diameter: Color: 14 AWG (2.08 mm<sup>2</sup>) 3 0.36" Yellow

SJTOW 300V 105°C

Nickel-Plated Brass

PVC, V-0 Rated

15A

125V

PVC

### **Material Specifications**

Jacket: Jacket Rating: Plug Contacts: Plug Bodies:

Mechanical Specification

Length: Connection Type: 25 ft Female 5-15R Lighted female end provides visual power indication. Male 5-15P