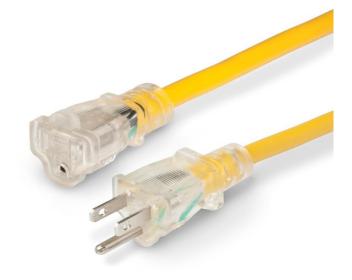

#### Description

50' 14/3 15A Extension Cord

## **Mechanical Specification**

Length: 50 ft

Connection Type: Female 5-15R

Lighted female end provides visual power indication.

Male 5-15P