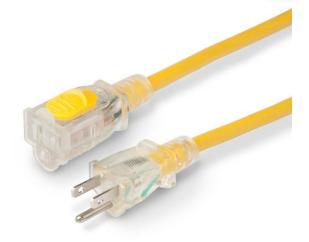

#### Description

50' 14/3 15A Locking Extension Cord

## Cable

Size: 14 AWG (2.08 mm<sup>2</sup>)

Conductors: 3
Nominal Diameter: 0.36"
Color: Yellow

## **Mechanical Specification**

Length: 50 ft

Connection Type: Female 5-15R - with locking button (will connect with all 15A plugs)

Lighted female end provides visual power indication.

Male 5-15P