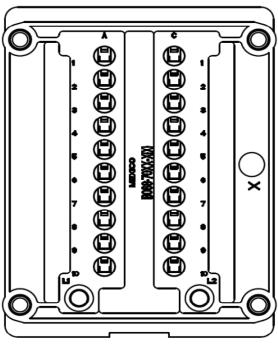

## **BOTTOM VIEW**

DATE:

4/1/2013

| *Part not drawn to scale.           |                                                                                         |
|-------------------------------------|-----------------------------------------------------------------------------------------|
| DEL CITY                            | DESCRIPTION                                                                             |
| Fuse Input Side 1                   | 80A max 30A max./Branch                                                                 |
| Fuse Input Side 2                   | 80A max 30A max./Branch                                                                 |
| Overall Rating<br>(MUST NOT EXCEED) | 160A max./panel<br>if Fuses Only                                                        |
| Terminals                           | Delphi Metri-Pack 280<br>Accepts #22-12 Gauge                                           |
| Torque Rating                       | 50 in-lbs. (5.5N) max.                                                                  |
| Mounting Torque                     | 24 in-lbs. (2.7N) max.                                                                  |
| Housing                             | 94VO Thermoplastic                                                                      |
| Internal Bussing                    | Tin Plated Copper                                                                       |
| IP Rating                           | IP66-IEC 60529 (valid when properly installed with cover and sealed terminals complete) |
| Sealed MINI® Fuse Panel             |                                                                                         |