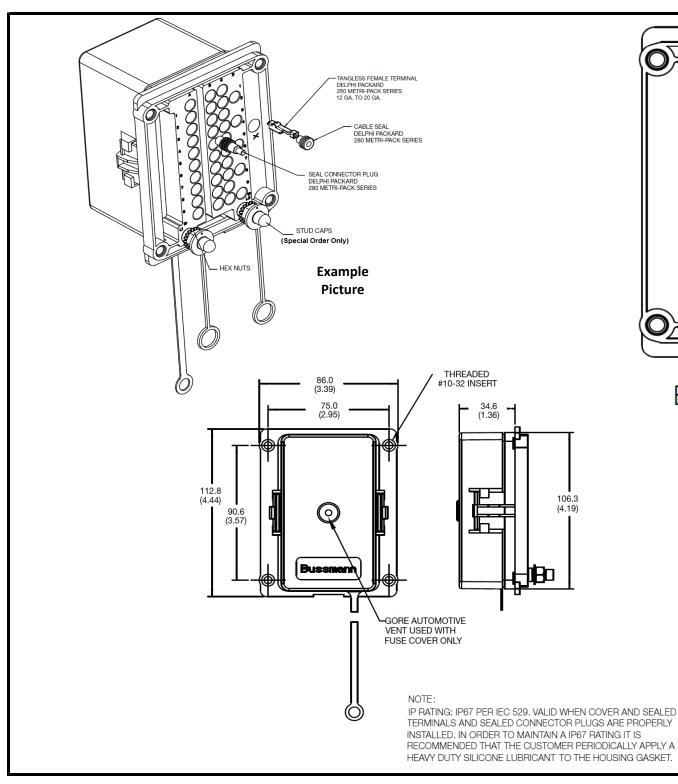

## **BOTTOM VIEW**

DATE:

4/1/2013

| *Part not drawn to scale.           |                                                                                         |
|-------------------------------------|-----------------------------------------------------------------------------------------|
| DEL CITY                            | DESCRIPTION                                                                             |
| Fuse Input Side 1                   | 80A max 30A max./Branch                                                                 |
| Fuse Input Side 2                   | 80A max 30A max./Branch                                                                 |
| Overall Rating<br>(MUST NOT EXCEED) | 160A max./panel<br>if Fuses Only                                                        |
| Terminals                           | Delphi Metri-Pack 280<br>Accepts #22-12 Gauge                                           |
| Torque Rating                       | 50 in-lbs. (5.5N) max.                                                                  |
| Mounting Torque                     | 24 in-lbs. (2.7N) max.                                                                  |
| Housing                             | 94VO Thermoplastic                                                                      |
| Internal Bussing                    | Tin Plated Copper                                                                       |
| IP Rating                           | IP66-IEC 60529 (valid when properly installed with cover and sealed terminals complete) |
| Sealed MINI® Fuse Panel             |                                                                                         |