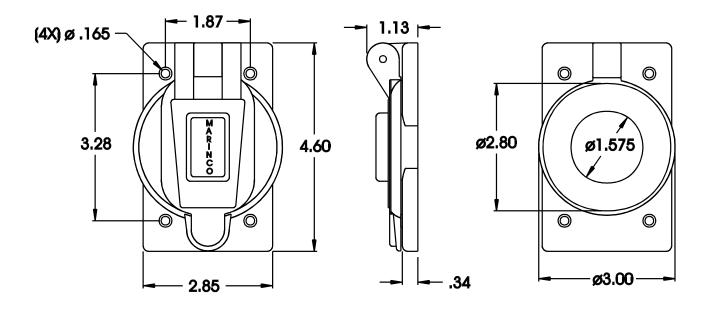

## Catalog Number: 7420CR

| Item:           | Non-metallic outlet box cover for 20A and 30A receptacles                                                                                                                |
|-----------------|--------------------------------------------------------------------------------------------------------------------------------------------------------------------------|
| General:        | Provided with spring-loaded lift cover. Fits standard FS and FD outlet boxes. Also provided with a mounting gasket and four screws to secure the cover to an outlet box. |
| Material:       | Glass-filled polycarbonate, metal hardware and spring are stainless steel.                                                                                               |
| Color:          | Yellow is standard. Available in gray.                                                                                                                                   |
| Certifications: | Underwriters Laboratories listed for wet locations.                                                                                                                      |

Dimensions: