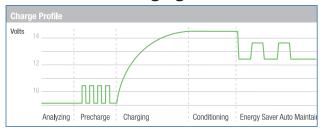

### **Fully Automatic Multi-Stage Performance Charging Overview**

ChargePro's 5-Stage Performance Charging algorithm is fully automatic and designed to maximize battery performance and extend battery life.