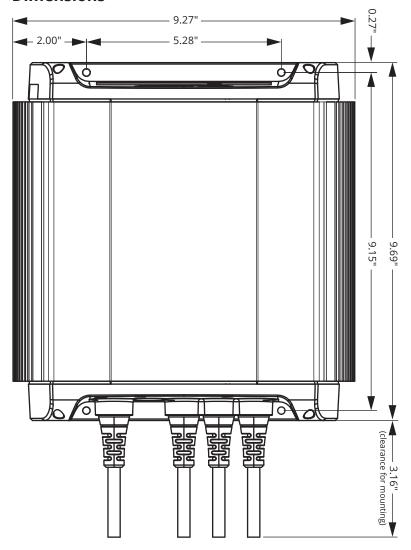

# **Dimensions**

Can be mounted vertically or horizontally.

#### **Specifications**

| Part #                  | 2731A                                   |
|-------------------------|-----------------------------------------|
| Input AC Voltage        | 90-135V AC 50/60Hz                      |
| DC System Voltage       | 12/24/36V                               |
| Banks                   | 3                                       |
| Amps                    | 10/10/10                                |
| Amps per Bank           | 10A                                     |
| AC and DC Cord Length   | 6 ft                                    |
| Size (WxHxL)            | 9.27" x 4.1" x 9.69"                    |
| Weight (lbs)            | 8.0                                     |
| Housing Material        | Extruded Aluminum                       |
| Temperature Rating      | -10°-50°C                               |
| Connections             | NEMA 5-15 AC Plug and DC ring terminals |
| Warranty                | 2 years                                 |
| Battery Type            | 12V Flooded and AGM                     |
| Over Current Protection | In line fuse                            |
| Environmental Rating    | IP67, Type 6                            |
| Minimum Voltage         | 3.5V                                    |