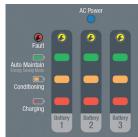

## **LED Display**

The ChargePro™ Series includes 1 Blue AC Power LED with 4 LEDs per battery bank with the following functions: Charging: Red Conditioning: Amber Auto Maintain: Green Fault: Red

Ratings