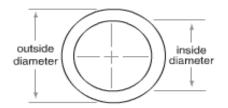

| Snap Bushings |                              |                    |                     |                   |                    |
|---------------|------------------------------|--------------------|---------------------|-------------------|--------------------|
| Part No       | Mounting<br>Hole<br>Diameter | Inside<br>Diameter | Outside<br>Diameter | Overall<br>Height | Panel<br>Thickness |
| 5000          | .187"                        | 1/8"               | 1/4"                | 15/64"            | 1/16"              |
| 5002          | .312"                        | 3/16"              | 3/8"                | 5/16"             | 1/16"              |
| 5004          | .375"                        | 1/4"               | 15/32"              | 13/32"            | 1/8"               |
| 5006          | .437"                        | 5/16"              | 17/32"              | 13/32"            | 1/8"               |
| 5008          | .500"                        | 3/8"               | 37/64"              | 13/32"            | 1/8"               |
| 5010          | .562"                        | 7/16"              | 21/32"              | 13/32"            | 1/8"               |
| 5012          | .625"                        | 1/2"               | 23/32"              | 13/32"            | 1/8"               |
| 5014          | .687"                        | 9/16"              | 25/32"              | 13/32"            | 1/8"               |
| 5015          | .812"                        | 5/8"               | 7/8"                | 13/32"            | 1/8"               |
| 5016          | .750"                        | 5/8"               | 27/32"              | 13/32"            | 1/8"               |
| 5017          | .875"                        | 11/16"             | 61/64"              | 29/64"            | 1/8"               |
| 5018          | 1.000"                       | 3/4"               | 1-1/8"              | 29/64"            | 1/8"               |
| 5020          | 1.093"                       | 7/8"               | 17/32"              | 29/64"            | 1/8"               |
| 5022          | 1.375"                       | 1"                 | 1-15/32"            | 29/64"            | 1/8"               |
| 5023          | 1.500"                       | 1-1/8"             | 1-5/8"              | 29/64"            | 1/8"               |
| 5087          | 1.750"                       | 1-3/8"             | 1-7/8"              | 29/64"            | 1/8"               |
| 5088          | 2.000"                       | 1-6/8"             | 2-1/8"              | 29/64"            | 1/8"               |