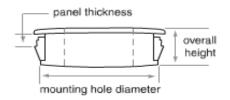

| Snap Bushings |                              |                    |                     |                   |                    |
|---------------|------------------------------|--------------------|---------------------|-------------------|--------------------|
| Part No       | Mounting<br>Hole<br>Diameter | Inside<br>Diameter | Outside<br>Diameter | Overall<br>Height | Panel<br>Thickness |
| 5000          | .187"                        | 1/8"               | 1/4"                | 15/64"            | 1/16"              |
| 5002          | .312"                        | 3/16"              | 3/8"                | 5/16"             | 1/16"              |
| 5004          | .375"                        | 1/4"               | 15/32"              | 13/32"            | 1/8"               |
| 5006          | .437"                        | 5/16"              | 17/32"              | 13/32"            | 1/8"               |
| 5008          | .500"                        | 3/8"               | 37/64"              | 13/32"            | 1/8"               |
| 5010          | .562"                        | 7/16"              | 21/32"              | 13/32"            | 1/8"               |
| 5012          | .625"                        | 1/2"               | 23/32"              | 13/32"            | 1/8"               |
| 5014          | .687"                        | 9/16"              | 25/32"              | 13/32"            | 1/8"               |
| 5015          | .812"                        | 5/8"               | 7/8"                | 13/32"            | 1/8"               |
| 5016          | .750"                        | 5/8"               | 27/32"              | 13/32"            | 1/8"               |
| 5017          | .875"                        | 11/16"             | 61/64"              | 29/64"            | 1/8"               |
| 5018          | 1.000"                       | 3/4"               | 1-1/8"              | 29/64"            | 1/8"               |
| 5020          | 1.093"                       | 7/8"               | 17/32"              | 29/64"            | 1/8"               |
| 5022          | 1.375"                       | 1"                 | 1-15/32"            | 29/64"            | 1/8"               |
| 5023          | 1.500"                       | 1-1/8"             | 1-5/8"              | 29/64"            | 1/8"               |
| 5087          | 1.750"                       | 1-3/8"             | 1-7/8"              | 29/64"            | 1/8"               |
| 5088          | 2.000"                       | 1-6/8"             | 2-1/8"              | 29/64"            | 1/8"               |